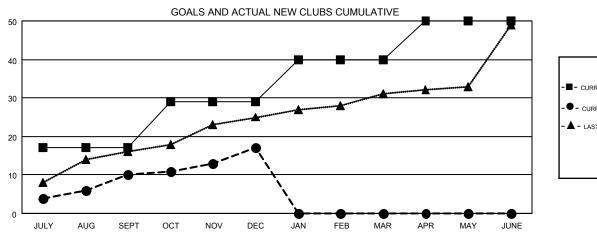

## LOCATION: INDIA

GMT: OPEN

GMT CA 6

| Clubs         |               |             |               | Members               |                           |                         |                                                    |  |
|---------------|---------------|-------------|---------------|-----------------------|---------------------------|-------------------------|----------------------------------------------------|--|
|               | RESULTS FOR   | R 2019-2020 |               | RESULTS FOR 2019-2020 |                           |                         |                                                    |  |
| QUARTER       | NEW CLUB GOAL | NEW CLUBS   | DROPPED CLUBS | QUARTER               | MEMBER GROWTH NET<br>GOAL | MEMBER GROWTH<br>ACTUAL | DROPPED<br>MEMBERS ACTUAL<br>(including transfers) |  |
| JULY/AUG/SEPT | 17            | 10          | 4             | JULY/AUG/SEPT         | 485                       | 713                     | 690                                                |  |
| OCT/NOV/DEC   | 12            | 7           | 30            | OCT/NOV/DEC           | 480                       | 451                     | 1,374                                              |  |
| JAN/FEB/MAR   | 11            | 0           | 0             | JAN/FEB/MAR           | 385                       | 0                       | 0                                                  |  |
| APR/MAY/JUNE  | 10            | 0           | 0             | APR/MAY/JUNE          | 325                       | 0                       | 0                                                  |  |

CURRENT YEAR ACTUAL NEW CLUBS
LAST YEAR ACTUAL NEW CLUBS

GOALS AND ACTUAL MEMBERS CUMULATIVE

| DROPPED CLUBS: 34           |       | 241 CLUBS OF 680 ADDED 1 OR MORE | GENDER DISTRIBUTION        |                 |       |
|-----------------------------|-------|----------------------------------|----------------------------|-----------------|-------|
|                             |       | NEW MEMBERS                      | MALE                       | 18,760 (81.90%) |       |
|                             |       |                                  | FEMALE                     | 4,146 (18.10%)  |       |
| DROPPED MEMBERS             |       |                                  |                            |                 |       |
| DECEASED                    | 56    | CLICK HERE FOR CUMULATIVE        | TOTAL FAMILY UNIT MEMBERS  |                 | 7,397 |
| CLUB CANCELLED677OTHER1,331 |       | MEMBERSHIP DATA                  |                            |                 |       |
|                             |       |                                  | FAMILY MEMBERS PAYING HALF |                 | 3,873 |
| TOTAL                       | 2,064 |                                  | DUES                       |                 |       |