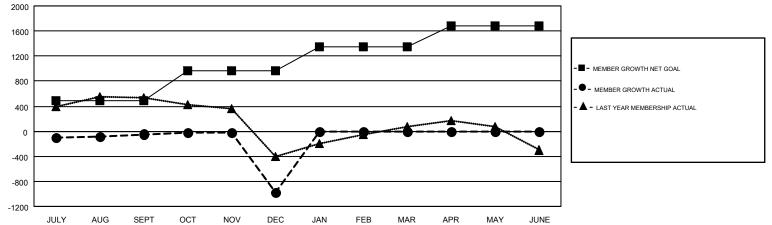

## LOCATION: INDIA

GMT: OPEN

GMT CA 6

| Clubs         |               |             |               | Members               |                           |                         |                                                    |  |
|---------------|---------------|-------------|---------------|-----------------------|---------------------------|-------------------------|----------------------------------------------------|--|
|               | RESULTS FOR   | R 2019-2020 |               | RESULTS FOR 2019-2020 |                           |                         |                                                    |  |
| QUARTER       | NEW CLUB GOAL | NEW CLUBS   | DROPPED CLUBS | QUARTER               | MEMBER GROWTH NET<br>GOAL | MEMBER GROWTH<br>ACTUAL | DROPPED<br>MEMBERS ACTUAL<br>(including transfers) |  |
| JULY/AUG/SEPT | 17            | 10          | 4             | JULY/AUG/SEPT         | 485                       | 713                     | 690                                                |  |
| OCT/NOV/DEC   | 12            | 7           | 30            | OCT/NOV/DEC           | 480                       | 451                     | 1,374                                              |  |
| JAN/FEB/MAR   | 11            | 0           | 0             | JAN/FEB/MAR           | 385                       | 0                       | 0                                                  |  |
| APR/MAY/JUNE  | 10            | 0           | 0             | APR/MAY/JUNE          | 325                       | 0                       | 0                                                  |  |

CURRENT YEAR ACTUAL NEW CLUBS
LAST YEAR ACTUAL NEW CLUBS

GOALS AND ACTUAL MEMBERS CUMULATIVE

| DROPPED CLUBS: 34           |       | 241 CLUBS OF 680 ADDED 1 OR MORE | GENDER DISTRIBUTION        |                 |       |
|-----------------------------|-------|----------------------------------|----------------------------|-----------------|-------|
|                             |       | NEW MEMBERS                      | MALE                       | 18,760 (81.90%) |       |
|                             |       |                                  | FEMALE                     | 4,146 (18.10%)  |       |
| DROPPED MEMBERS             |       |                                  |                            |                 |       |
| DECEASED                    | 56    | CLICK HERE FOR CUMULATIVE        | TOTAL FAMILY UNIT MEMBERS  |                 | 7,397 |
| CLUB CANCELLED677OTHER1,331 |       | MEMBERSHIP DATA                  |                            |                 |       |
|                             |       |                                  | FAMILY MEMBERS PAYING HALF |                 | 3,873 |
| TOTAL                       | 2,064 |                                  | DUES                       |                 |       |